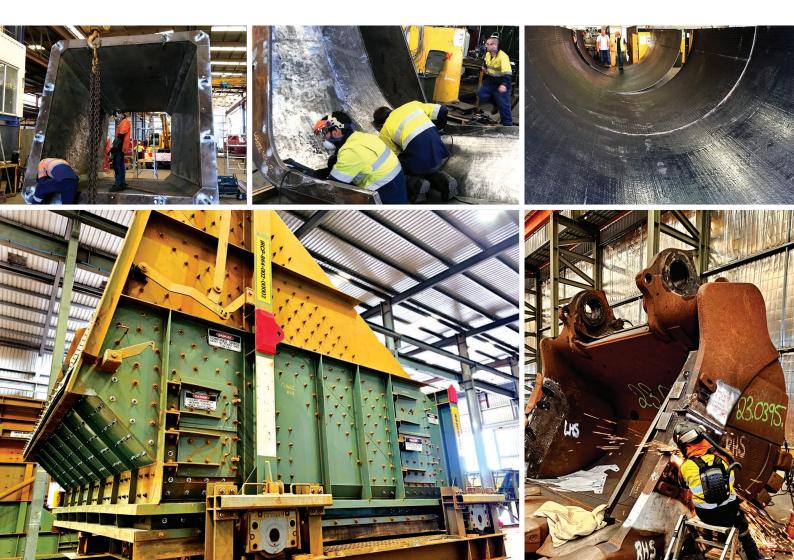

#### STRUCTURAL, MECHANICAL, PIPING & PLATEWORK (SMPP)

DGC AFRICA offers a range of services in structural, mechanical, piping, and platework (SMPP) for industries like mining and metals smelting. Our offerings include full-scale plant installations, upgrades, relocations, and specialized welding services. We ensure projects meet safety and regulatory standards, focusing on efficient execution and minimal disruption during relocations. Additionally, we provide comprehensive solutions for structural repairs and corrosion protection to enhance the longevity and performance of industrial components.

#### CRANE RENTAL, HEAVY LIFTING & ENGINEERED TRANSPORT

DGC AFRICA provides specialized Crane Rental, Heavy Lifting, and Engineered Transport services in collaboration with SARENS, a leader in heavy lift and specialized transport solutions. Our service portfolio includes a wide range of equipment, such as mobile cranes with capacities up to 550 tons, crawler cranes up to 800 tons, and various types of trailers suitable for complex logistics challenges. These services cater extensively to large-scale industrial and engineering projects, ensuring operational excellence, safety, and innovative solutions in handling heavy and abnormal loads.

#### FURNACE MECHANICAL PROJECTS

DGC AFRICA has been deeply involved in various mechanical construction and shutdown projects for industrial furnaces across the mining, metal smelting, mineral processing, and heavy industrial sectors. We leverage over 115 years of experience in the industry, participating in numerous successful Greenfield and Brownfield projects globally. These furnace mechanical projects may be offered alongside other services such as furnace demolition, providing clients with comprehensive, turnkey solutions and the convenience of a single contractor handling project execution. We focus on meticulous planning, strict supervision, and continuous monitoring of critical tasks throughout these projects.