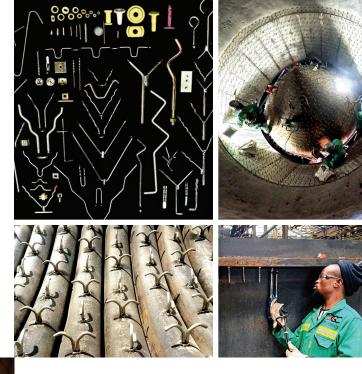

### **DGC AFRICA OFFERS A COMPREHENSIVE RANGE OF HIGH-QUALITY INDUSTRIAL PRODUCTS**,

**INCLUDING REFRACTORY** ANCHORS AND SUPPORTING SYSTEMS FOR INDUSTRIES LIKE MINING AND **PETROCHEMICALS.** 

REFRACTORY ANCHORS / STUD WELDING SYSTEMS / STUD WELDING SYSTEMS / REFRACTORY ARMOUR SYSTEMS WEAR STUDS & SPIKE STUDS / STAINLESS STEEL FIBRES

#### **REFRACTORY ANCHORS SYSYEMS**

At DGC AFRICA, we design, manufacture, and supply custom-made refractory anchor systems suitable for various refractory linings, including bricks, castables, mouldables, and ceramic fibre for temperatures up to 1600°C. Utilising state-of-the-art facilities and in-house design capabilities, we produce high-quality anchors that enhance performance, speed up installations, and save costs. We stock various high-temperature alloys and can create custom designs based on client specifications. Our products include refractory anchors, ceramic fibre anchors, refractory armour systems, reinforcing fibres, stud-welding equipment, CD pins, clips, wear studs, spike studs, and shear connectors.

#### **REFRACTORY ARMOUR SYSTEMS**

At DGC AFRICA, we offer Refractory Armour Systems designed to reinforce and retain thin wall refractories, working alongside dense hydraulic and chemically bonded refractories to resist erosion. These systems are ideal for high-temperature and erosive environments, commonly used in areas like cyclones, flue gas lines, reactor vessels, and fan casings. Our product range includes Hex Metal and Flex Metal, with a variety of lining ancillaries for easy installation and protection.

#### **WEAR STUDS & SPIKE STUDS**

At DGC AFRICA, we offer Wear Studs and Spike Studs designed to reduce wear on surfaces exposed to abrasion, commonly used in the earth-moving industry. These studs provide extreme abrasion resistance, significantly extending machinery's wear life. They are ideal for ground-engaging equipment in underground and open-pit mines, quarries, maintenance shops, and ore preparation plants.

#### **STAINLESS STEEL FIBRES**

At DGC AFRICA, we offer Melt Extract (ME) reinforcing fibres that enhance refractory durability and performance in high-temperature applications. These fibres provide excellent spalling resistance, fracture toughness, thermal and mechanical shock resistance, and crack control. Produced under strict quality control, they extend the life of refractory installations and reduce maintenance costs.