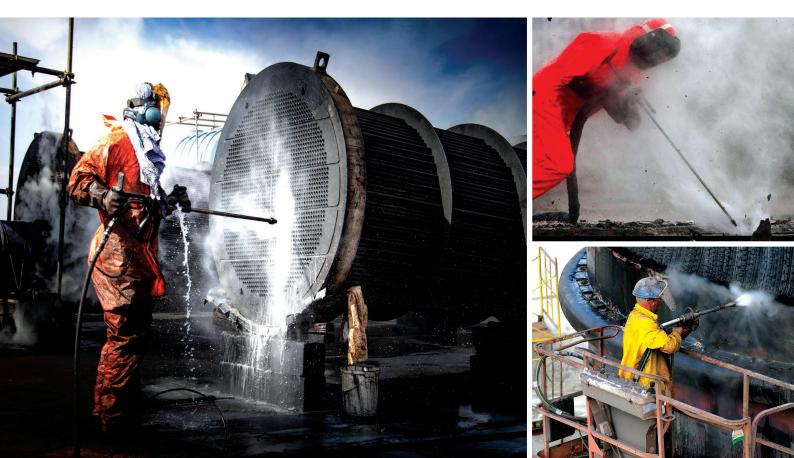

#### **HP & UHP WATER BLASTING SERVICES**

DGC AFRICA's High Pressure (HP) and Ultra High Pressure (UHP) Water Blasting Services offer advanced cleaning for various industrial applications. We effectively remove hardened deposits from equipment like heat exchangers and pipes, enhancing operational efficiency. Our technique is also used for surface preparation and cold cutting, ensuring environmental friendliness and precision without introducing thermal stress.

Our approach is designed to extend equipment lifespan while meeting rigorous safety and environmental standards.