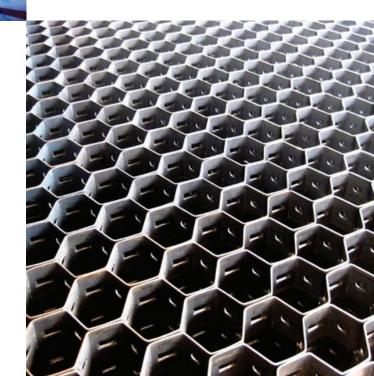

#### **REFRACTORY ARMOUR SYSTEMS**

At DGC AFRICA, we offer Refractory Armour Systems designed to reinforce and retain thin wall refractories, working alongside dense hydraulic and chemically bonded refractories to resist erosion. These systems are ideal for high-temperature and erosive environments, commonly used in areas like cyclones, flue gas lines, reactor vessels, and fan casings. Our product range includes Hex Metal and Flex Metal, with a variety of lining ancillaries for easy installation and protection.