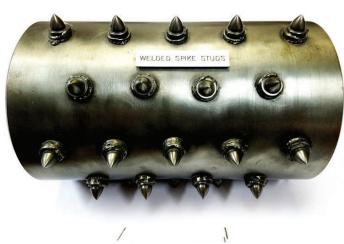

#### **WEAR STUDS & SPIKE STUDS**

At DGC AFRICA, we offer Wear Studs and Spike Studs designed to reduce wear on surfaces exposed to abrasion, commonly used in the earth-moving industry. These studs provide extreme abrasion resistance, significantly extending machinery's wear life. They are ideal for ground-engaging equipment in underground and open-pit mines, quarries, maintenance shops, and ore preparation plants.